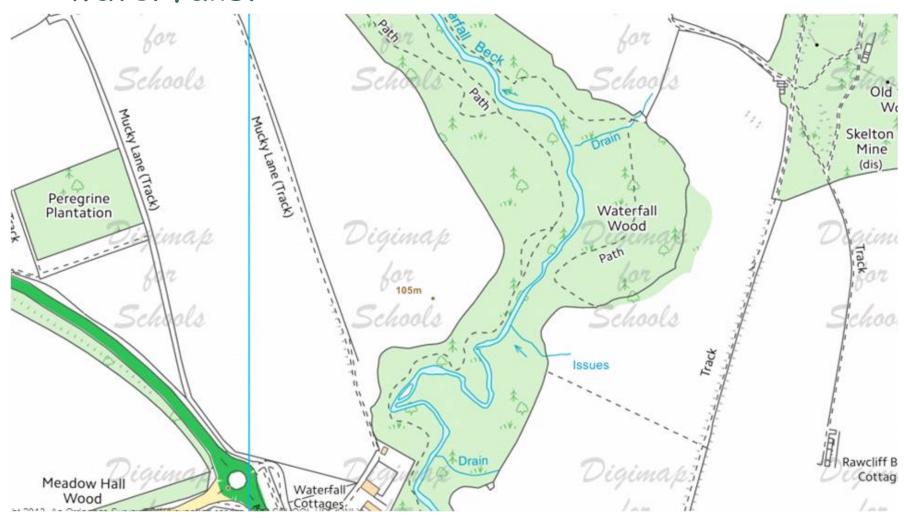

## Somewhere for peaceful forest walks with waterfalls?

Near Guisborough, Cleveland