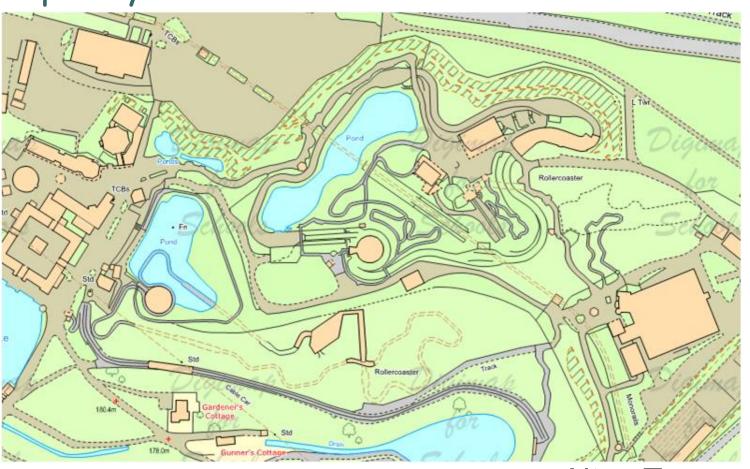

What features would your map show?

A theme park with a roller coaster and aerial ropeways?

**Alton Towers** 