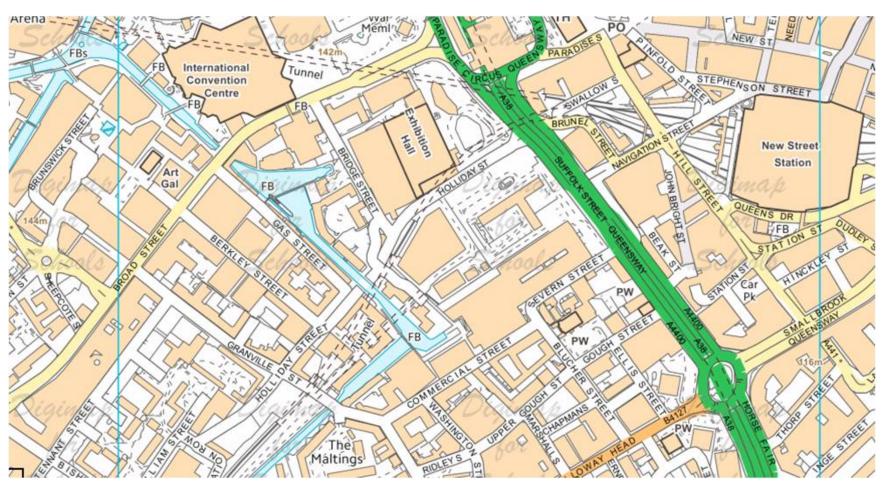

#### Fantasy Maps!

If you could create your fantasy place what would it look like? Would it be urban or rural? Or would it have both? What kind of landscape features would it have? Would it be by the sea or a river? Would there be woods or marshland? Would there be mountains or fields? Might it show a lighthouse or a castle? What would the features on the map be called? How would you show different features in a key?

What features would your map show?

A theme park with a roller coaster and aerial ropeways?



**Alton Towers** 

#### A busy shopping centre with station, canal and exhibitions?



Birmingham

## Somewhere for peaceful forest walks with waterfalls?



Near Guisborough, Cleveland

# A bustling airport where you could watch the planes take off?



# Tracks to explore beside a lake and places to picnic?



Lake District

# A boat trip through the heart of a city, beneath amazing bridges?



### A remote island with rugged coastline and sandy beaches?



#### Mountains to climb and summits to reach?



Cuillin Hills, Isle of Skye

#### A pier to watch boats from as they arrive in the harbour? Rocks to scramble over?



# A castle where you could go back in time and explore?