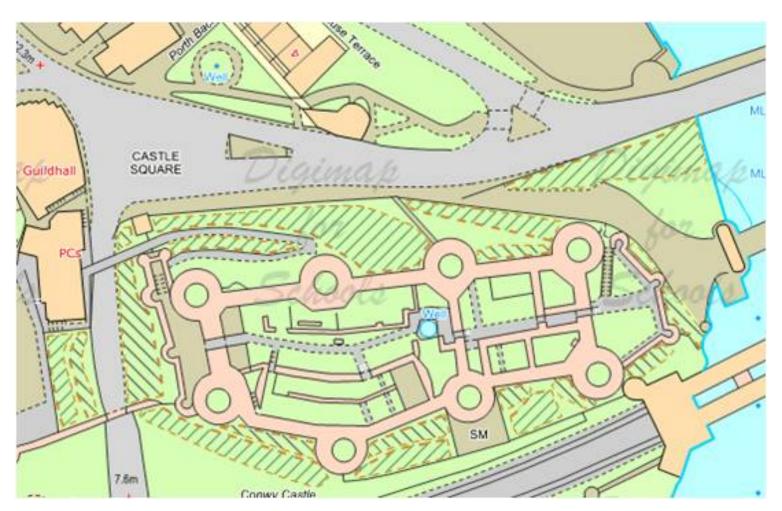

tures in a key?

What features would your map show?

A theme park with a roller coaster and aerial ropeways?



**Alton Towers** 

#### A busy shopping centre with station, canal and exhibitions?



Birmingham

## Somewhere for peaceful forest walks with waterfalls?



Near Guisborough, Cleveland

# A bustling airport where you could watch the planes take off?



# Tracks to explore beside a lake and places to picnic?



Lake District

# A boat trip through the heart of a city, beneath amazing bridges?



### A remote island with rugged coastline and sandy beaches?



#### Mountains to climb and summits to reach?



Cuillin Hills, Isle of Skye

#### A pier to watch boats from as they arrive in the harbour? Rocks to scramble over?



# A castle where you could go back in time and explore?