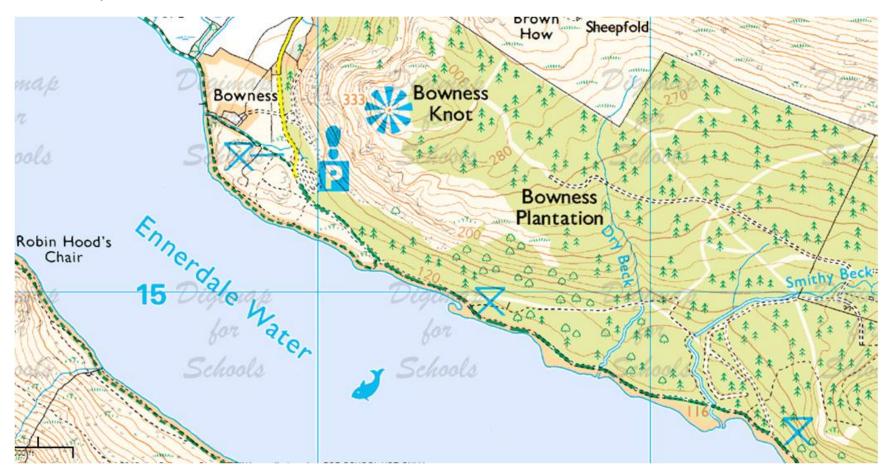

uld create your fantasy place what would it look like? Would it be urban or rural? Or would it have both? What kind of landscape features would it have? Would it be by the sea or a river? Would there be woods or marshland? Would there be mountains or fields? Might it show a lighthouse or a castle? What would the features on the map be called? How would you show different features in a key?

What features would your map show?

A theme park with a roller coaster and aerial ropeways?



**Alton Towers** 

#### A busy shopping centre with station, canal and exhibitions?



Birmingham

## Somewhere for peaceful forest walks with waterfalls?



Near Guisborough, Cleveland

# A bustling airport where you could watch the planes take off?



# Tracks to explore beside a lake and places to picnic?



Lake District

# A boat trip through the heart of a city, beneath amazing bridges?



### A remote island with rugged coastline and sandy beaches?



#### Mountains to climb and summits to reach?



Cuillin Hills, Isle of Skye

#### A pier to watch boats from as they arrive in the harbour? Rocks to scramble over?



# A castle where you could go back in time and explore?