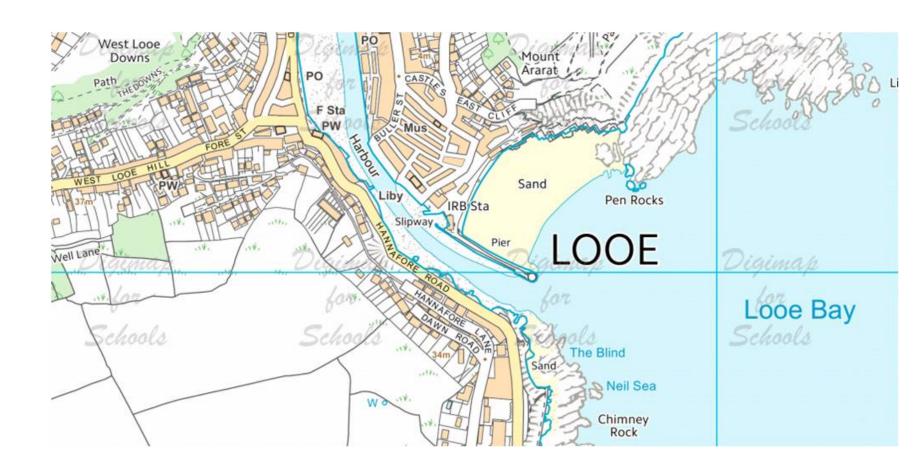

#### A pier to watch boats from as they arrive in the harbour? Rocks to scramble over?