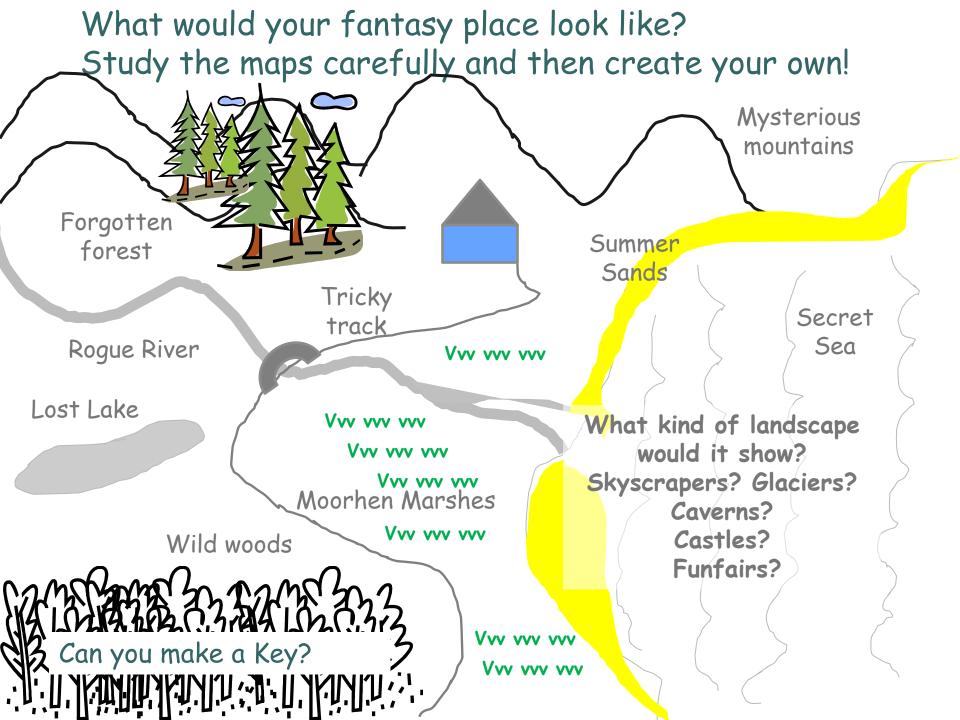

#### Fantasy Maps!

If you could create your fantasy place what would it look like? Would it be urban or rural? Or would it have both? What kind of landscape features would it have? Would it be by the sea or a river? Would there be woods or marshland? Would there be mountains or fields? Might it show a lighthouse or a castle? What would the features on the map be called? How would you show different features in a key?