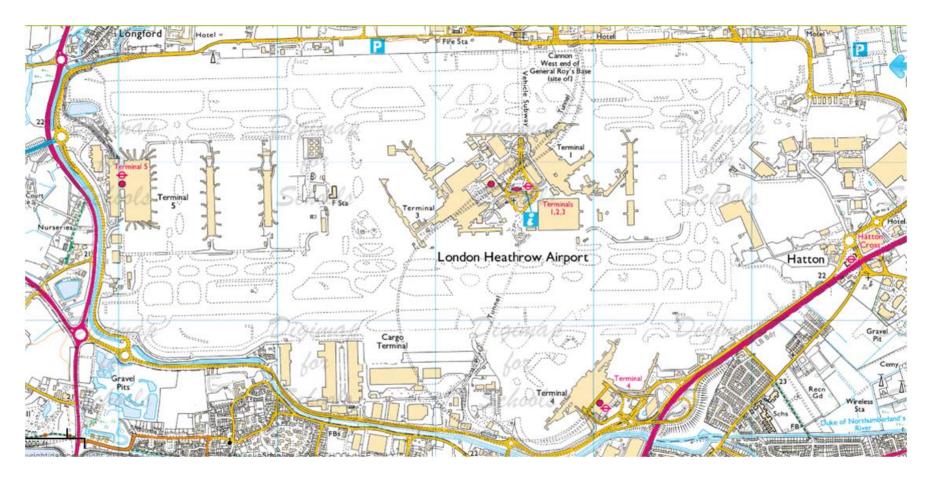

#### Fantasy Maps!

If you could create your fantasy place what would it look like? Would it be urban or rural? Or would it have both? What kind of landscape features would it have? Would it be by the sea or a river? Would there be woods or marshland? Would there be mountains or fields? Might it show a lighthouse or a castle? What would the features on the map be called? How would you show different features in a key?

What features would your map show?

A theme park with a roller coaster and aerial ropeways?



**Alton Towers** 

#### A busy shopping centre with station, canal and exhibitions?



Birmingham

## Somewhere for peaceful forest walks with waterfalls?



Near Guisborough, Cleveland

# A bustling airport where you could watch the planes take off?



# Tracks to explore beside a lake and places to picnic?



Lake District

# A boat trip through the heart of a city, beneath amazing bridges?



### A remote island with rugged coastline and sandy beaches?



#### Mountains to climb and summits to reach?



Cuillin Hills, Isle of Skye

#### A pier to watch boats from as they arrive in the harbour? Rocks to scramble over?



# A castle where you could go back in time and explore?