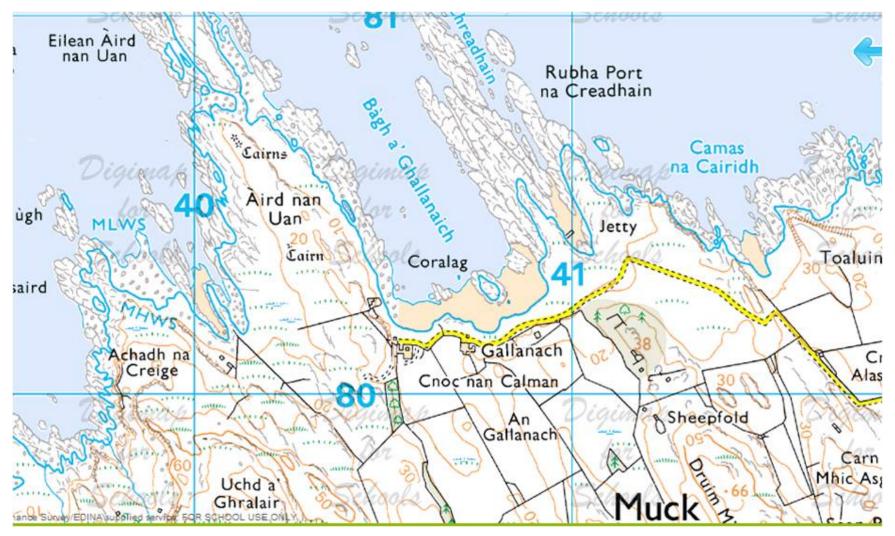

e? Would it be by the sea or a river? Would there be woods or marshland? Would there be mountains or fields? Might it show a lighthouse or a castle? What would the features on the map be called? How would you show different features in a key?

What features would your map show?

A theme park with a roller coaster and aerial ropeways?



**Alton Towers** 

#### A busy shopping centre with station, canal and exhibitions?



Birmingham

## Somewhere for peaceful forest walks with waterfalls?



Near Guisborough, Cleveland

# A bustling airport where you could watch the planes take off?



# Tracks to explore beside a lake and places to picnic?



Lake District

# A boat trip through the heart of a city, beneath amazing bridges?



### A remote island with rugged coastline and sandy beaches?



#### Mountains to climb and summits to reach?



Cuillin Hills, Isle of Skye

#### A pier to watch boats from as they arrive in the harbour? Rocks to scramble over?



# A castle where you could go back in time and explore?