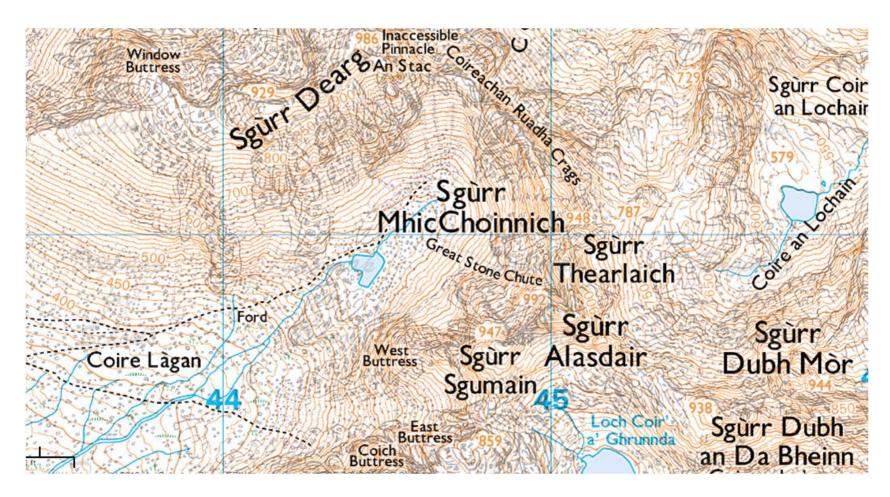

be woods or marshland? Would there be mountains or fields? Might it show a lighthouse or a castle? What would the features on the map be called? How would you show different features in a key?

What features would your map show?

A theme park with a roller coaster and aerial ropeways?



**Alton Towers** 

#### A busy shopping centre with station, canal and exhibitions?



Birmingham

## Somewhere for peaceful forest walks with waterfalls?



Near Guisborough, Cleveland

# A bustling airport where you could watch the planes take off?



# Tracks to explore beside a lake and places to picnic?



Lake District

# A boat trip through the heart of a city, beneath amazing bridges?



### A remote island with rugged coastline and sandy beaches?



#### Mountains to climb and summits to reach?



Cuillin Hills, Isle of Skye

#### A pier to watch boats from as they arrive in the harbour? Rocks to scramble over?



# A castle where you could go back in time and explore?