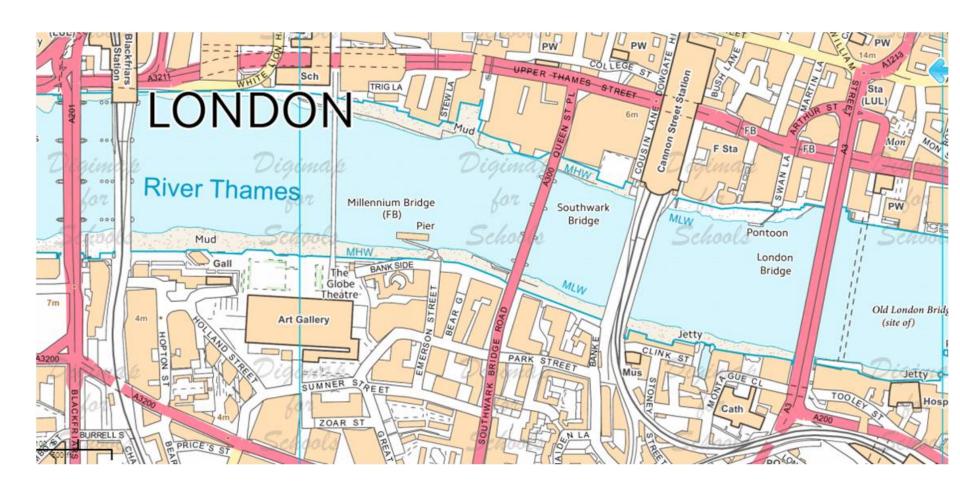

would it have both? What kind of landscape features would it have? Would it be by the sea or a river? Would there be woods or marshland? Would there be mountains or fields? Might it show a lighthouse or a castle? What would the features on the map be called? How would you show different features in a key?

What features would your map show?

A theme park with a roller coaster and aerial ropeways?



**Alton Towers** 

#### A busy shopping centre with station, canal and exhibitions?



Birmingham

## Somewhere for peaceful forest walks with waterfalls?



Near Guisborough, Cleveland

# A bustling airport where you could watch the planes take off?



# Tracks to explore beside a lake and places to picnic?



Lake District

# A boat trip through the heart of a city, beneath amazing bridges?



### A remote island with rugged coastline and sandy beaches?



#### Mountains to climb and summits to reach?



Cuillin Hills, Isle of Skye

#### A pier to watch boats from as they arrive in the harbour? Rocks to scramble over?



# A castle where you could go back in time and explore?